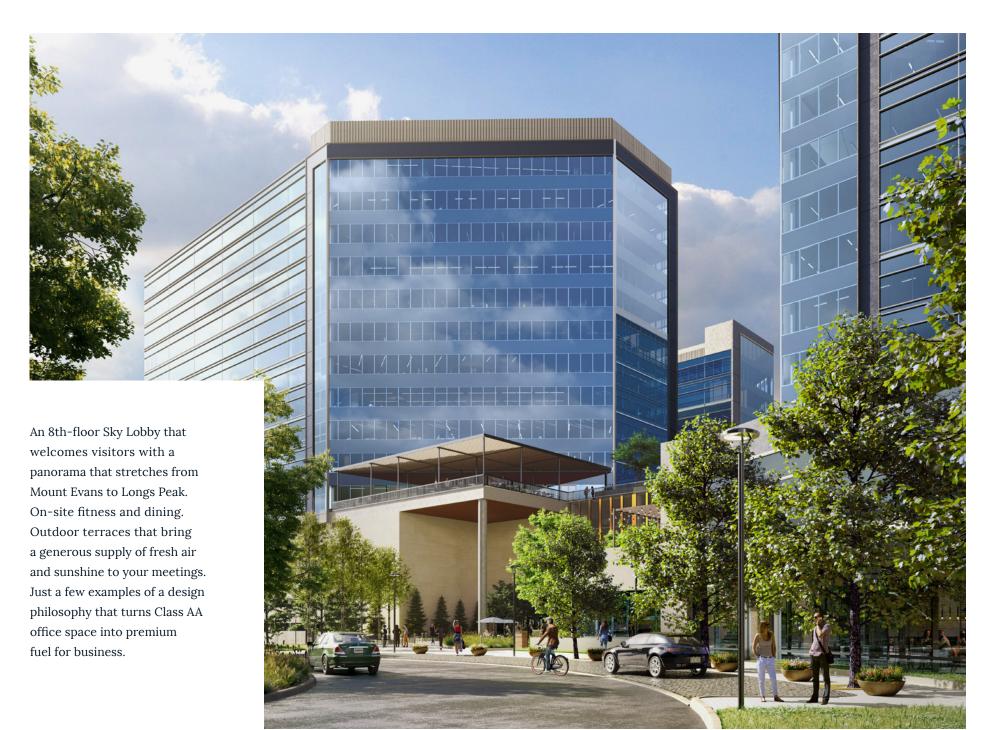

### The art of place.

The design for Westray is filled with surprises and touches of beauty intended to create a more inspiring and fulfilling workday for employees and a warm, impressive welcome for visitors. Just a few examples:

- 8th-floor Sky Lobby
- Wide-open Great Room with a grand fireplace
- A palette of natural finishes wood and stone that evokes a fresh Colorado sensibility
- Serpentine wall that turns a section of outdoor plaza into a series of intimate seating/meeting areas