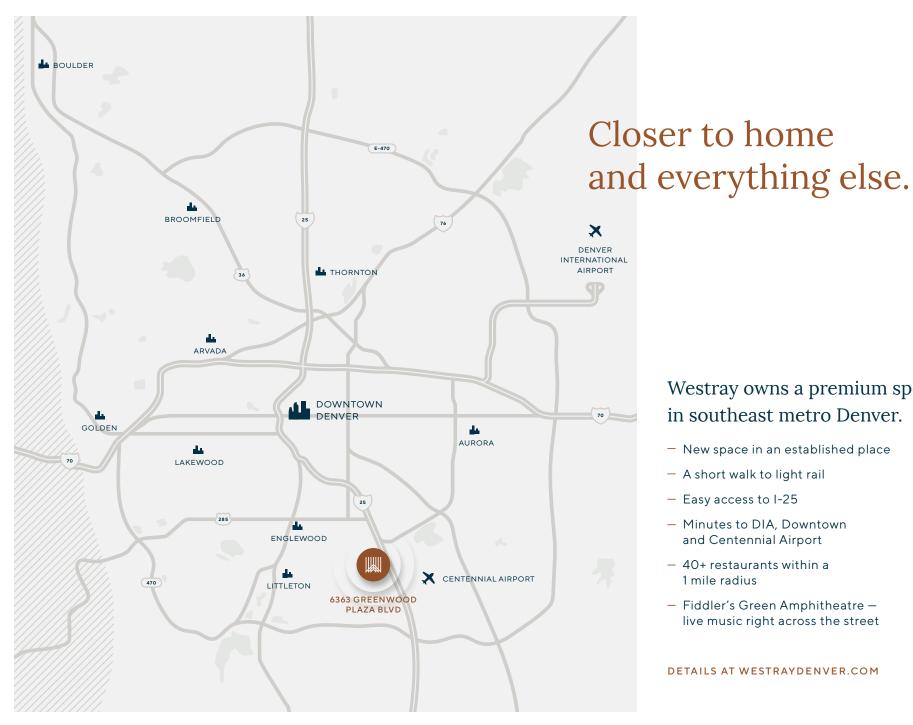

#### Westray owns a premium spot in southeast metro Denver.

- New space in an established place
- A short walk to light rail
- Easy access to I-25
- Minutes to DIA, Downtown and Centennial Airport
- 40+ restaurants within a 1 mile radius
- Fiddler's Green Amphitheatre live music right across the street