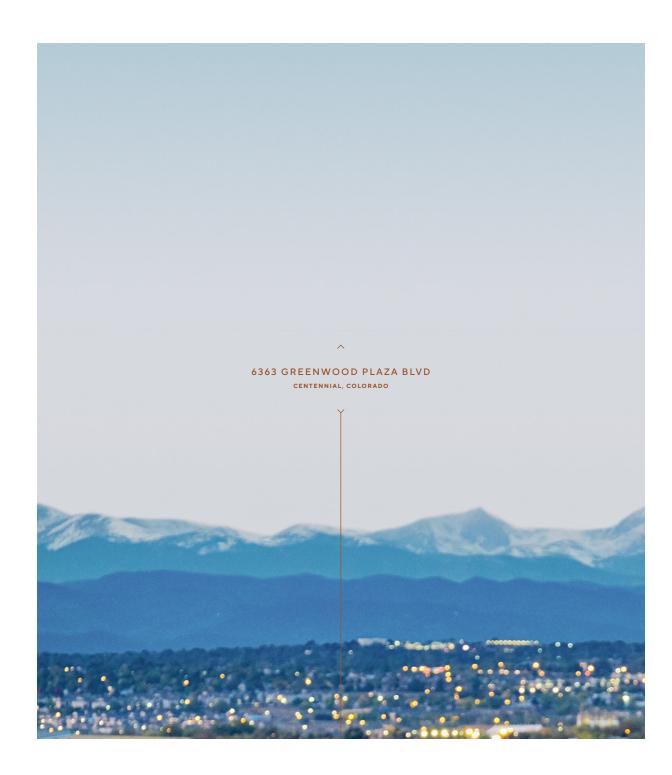

# Something new on the horizon.

Coming to southeast metro Denver.
Steps from light rail and adjacent to
Fiddler's Green Amphitheatre:
a new kind of work environment.
With unobstructed views of the
Rocky Mountain Front Range even
from the lobby.