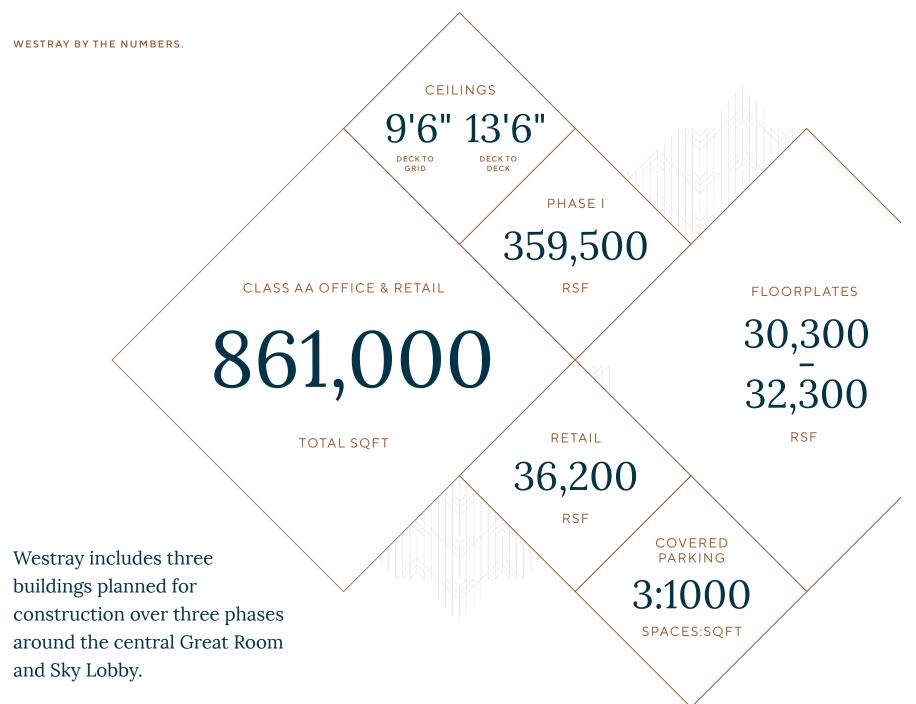

# Something new on the horizon.

Coming to southeast metro Denver.
Steps from light rail and adjacent to
Fiddler's Green Amphitheatre:
a new kind of work environment.
With unobstructed views of the
Rocky Mountain Front Range even
from the lobby.