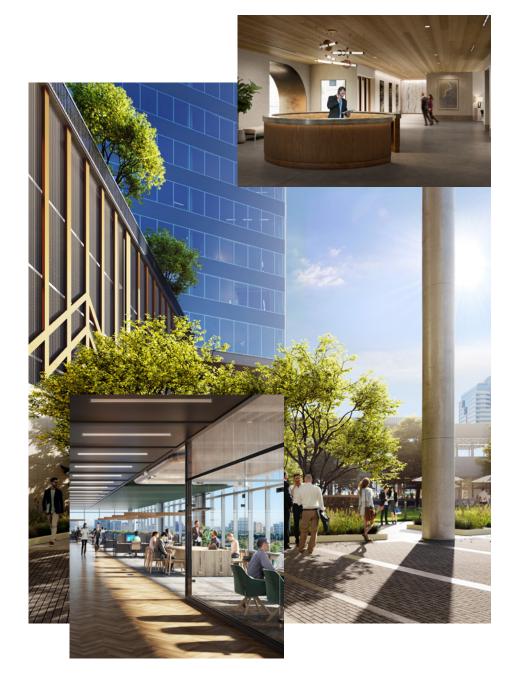

# Something new on the horizon.

Coming to southeast metro Denver.
Steps from light rail and adjacent to
Fiddler's Green Amphitheatre:
a new kind of work environment.
With unobstructed views of the
Rocky Mountain Front Range even
from the lobby.

Productivity improves dramatically in offices that allow for more natural light. Westray takes this bright idea to a new level, blurring the boundary between indoors and outdoors.

- Unobstructed views of the Rocky Mountain Front Range, even from the lobby
- Large 8th-floor terraces
- Outdoor spaces designed for both collaboration and seclusion
- Water features that create a refreshing environment and a calming ambient sound design