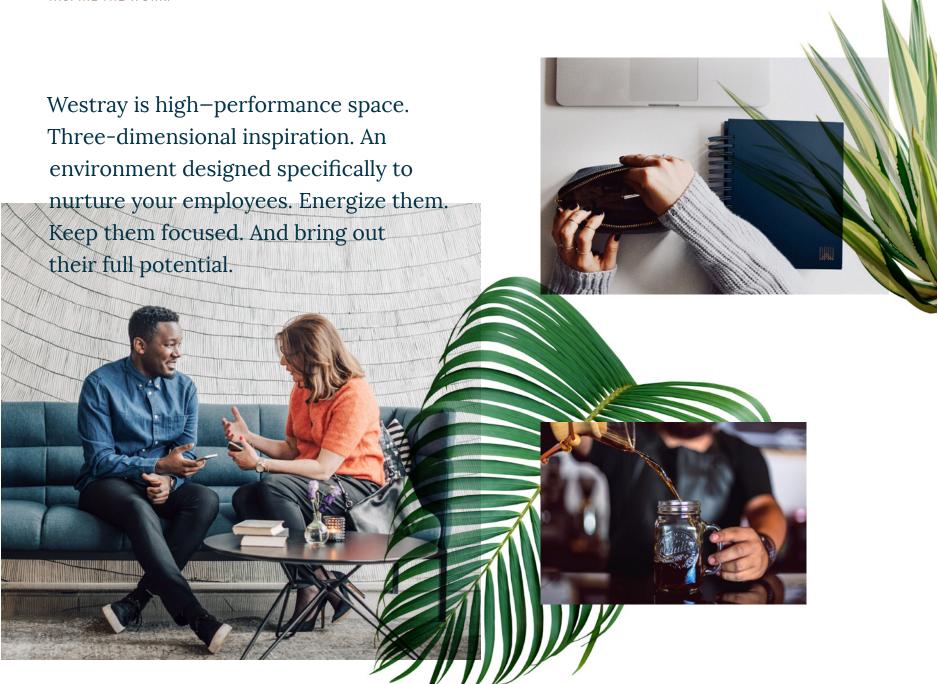

### The art of place.

The design for Westray is filled with surprises and touches of beauty intended to create a more inspiring and fulfilling workday for employees and a warm, impressive welcome for visitors. Just a few examples:

- 8th-floor Sky Lobby
- Wide-open Great Room with a grand fireplace
- A palette of natural finishes wood and stone that evokes a fresh Colorado sensibility
- Serpentine wall that turns a section of outdoor plaza into a series of intimate seating/meeting areas